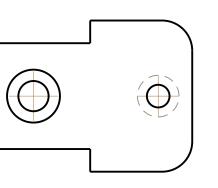

PRO/ENGINEER GENERATED DRAWING

|                                                                   | 5             | 4          |                                                    | 3                                |                    |                  | 2                                           |                  | 1                     |                              |   |
|-------------------------------------------------------------------|---------------|------------|----------------------------------------------------|----------------------------------|--------------------|------------------|---------------------------------------------|------------------|-----------------------|------------------------------|---|
| CONTAINS PROPRIETARY INFORMAT<br>SION OF DIGI, SUCH INFORMATION S | HALL NOT BE   |            |                                                    |                                  | REV                | ECO              | DESCRIPTION                                 | EVISION HISTORY  | DATE                  | DRW/CHK                      |   |
| SCLOSED TO OTHERS, OR USED FOR<br>SHALL NOT BE COPIED IN WHOLE OR | IN PART       |            |                                                    |                                  | A                  | 000755           | NEW RELEASE                                 |                  | 03AUG11               | TJM/TJM                      |   |
|                                                                   |               |            |                                                    |                                  | B<br>C             | 008755<br>008987 | UPDATE TITLE BLOCK AN<br>CORRECT ERROR MADE |                  | 04JUN18<br>03AUG18    | AJH/TJM<br>AJH/TJM           |   |
| _                                                                 |               |            |                                                    |                                  |                    |                  |                                             |                  |                       |                              |   |
| Ξ.                                                                |               |            |                                                    |                                  |                    |                  |                                             |                  |                       |                              | D |
|                                                                   |               |            |                                                    |                                  |                    |                  | 0                                           |                  |                       |                              |   |
| E                                                                 |               |            |                                                    |                                  |                    |                  | 6                                           |                  |                       |                              |   |
|                                                                   |               |            |                                                    |                                  |                    |                  |                                             |                  |                       |                              |   |
|                                                                   |               |            |                                                    |                                  |                    |                  |                                             |                  | $\sim$                |                              |   |
|                                                                   |               |            |                                                    |                                  |                    |                  |                                             |                  |                       |                              |   |
|                                                                   |               |            |                                                    |                                  |                    |                  |                                             |                  |                       |                              |   |
|                                                                   |               |            |                                                    |                                  |                    | 2X ∅             | Ó 4 THRU<br>∅ 7.0 X 90°                     |                  |                       |                              |   |
|                                                                   |               |            |                                                    |                                  |                    |                  | Ø 7.0 X 90 <sup>°</sup>                     |                  |                       |                              |   |
|                                                                   |               |            |                                                    |                                  | 1                  |                  |                                             |                  |                       |                              | С |
|                                                                   | $\overline{}$ |            |                                                    |                                  |                    |                  |                                             |                  |                       |                              |   |
|                                                                   |               | 20  14  () |                                                    |                                  |                    |                  |                                             | +                |                       |                              |   |
|                                                                   | $(\Psi)$      |            |                                                    |                                  | İ                  |                  |                                             |                  |                       |                              |   |
|                                                                   |               |            |                                                    |                                  | <b> </b>           |                  |                                             |                  | 2X ∅ 3 T<br>4X R4     | HRU<br>5 X 90 <sup>°</sup>   |   |
|                                                                   |               |            |                                                    |                                  | — 86 —<br>— 101 -  |                  |                                             | - <b>-</b>       |                       | Ī                            |   |
|                                                                   |               |            |                                                    |                                  | - 119 -<br>- 128 - |                  |                                             |                  |                       |                              |   |
|                                                                   |               |            |                                                    |                                  |                    |                  |                                             |                  |                       |                              |   |
|                                                                   |               |            |                                                    |                                  |                    |                  |                                             |                  |                       |                              |   |
|                                                                   |               |            |                                                    |                                  |                    |                  |                                             |                  |                       |                              | В |
|                                                                   |               |            |                                                    |                                  |                    |                  |                                             |                  |                       |                              |   |
|                                                                   |               |            |                                                    |                                  |                    |                  |                                             |                  |                       |                              |   |
|                                                                   |               |            |                                                    |                                  |                    |                  |                                             |                  |                       |                              |   |
|                                                                   |               |            |                                                    |                                  |                    |                  |                                             |                  |                       |                              |   |
|                                                                   |               |            |                                                    |                                  |                    |                  |                                             |                  |                       | -                            |   |
|                                                                   |               |            |                                                    |                                  |                    |                  |                                             |                  |                       |                              |   |
|                                                                   |               |            |                                                    |                                  |                    |                  |                                             |                  |                       |                              |   |
|                                                                   |               |            | UNLESS OTHERWIS                                    |                                  |                    | ER/ENGINEER:     | DATE:                                       | 50000            | 7 DIGI INTERN         |                              |   |
|                                                                   |               |            | ALL DIMENSIONS AND TOLE<br>MILLIMETERS AND SHALL E | ERANCES ARE IN<br>BE INTERPRETED | T.MI               |                  | 04-Jun-18<br>Date:                          |                  | 11001 BRE<br>MINNETON | N ROAD EAST<br>IKA, MN 55343 | _ |
|                                                                   |               |            | PER ASME Y14.5M                                    |                                  |                    |                  | 04-Jun-18<br>DATE:                          | TITLE            | 21 DIN RAIL           |                              | A |
|                                                                   |               |            | FRACTIONS DECIMAL<br>$\pm$ 1/64 $\pm$ X .5 $\pm$ 1 | S ANGLES                         | T.MI               | LLER             | 04-Jun-18                                   |                  | TING BRACKE           | т                            |   |
|                                                                   |               |            | . <b>迷</b> .1<br>.X <b>迷</b> .05                   |                                  |                    |                  | DATE:<br>04-Jun-18                          | SIZE CAGE CODE D | WG NO                 | REV                          |   |
|                                                                   |               |            |                                                    |                                  | PRODU              | CT MANAGER       | DATE:                                       | D O8TP3          | 60001283-01<br>SHEET  | •                            |   |
|                                                                   | 5             | 4          |                                                    | $\overline{}$                    | J.HA               | RTZLER           | 04-Jun-18<br>2                              |                  | SCALE DRAWING         | 1 OF 1                       |   |
|                                                                   |               |            |                                                    |                                  |                    |                  |                                             |                  |                       |                              |   |