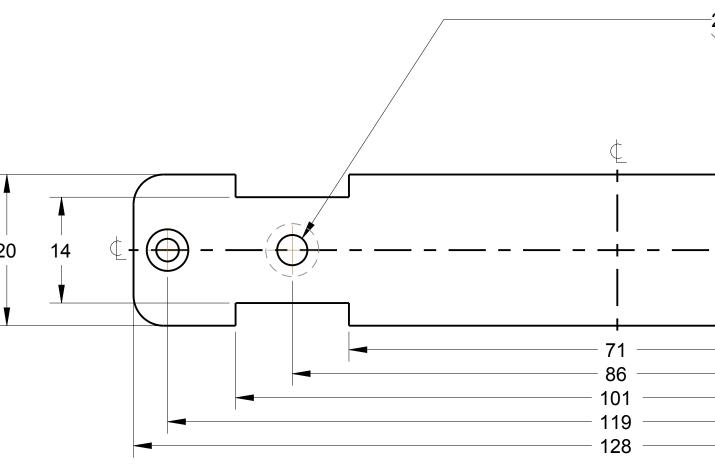

PRO/ENGINEER GENERATED DRAWING

|                                                                   | 5             | 4          |                                                    | 3                                |                    |                  | 2                                           |                  | 1                     |                              |   |
|-------------------------------------------------------------------|---------------|------------|----------------------------------------------------|----------------------------------|--------------------|------------------|---------------------------------------------|------------------|-----------------------|------------------------------|---|
| CONTAINS PROPRIETARY INFORMAT<br>SION OF DIGI, SUCH INFORMATION S | HALL NOT BE   |            |                                                    |                                  | REV                | ECO              | DESCRIPTION                                 | EVISION HISTORY  | DATE                  | DRW/CHK                      |   |
| SCLOSED TO OTHERS, OR USED FOR<br>SHALL NOT BE COPIED IN WHOLE OR | IN PART       |            |                                                    |                                  | A                  | 000755           | NEW RELEASE                                 |                  | 03AUG11               | TJM/TJM                      |   |
|                                                                   |               |            |                                                    |                                  | B<br>C             | 008755<br>008987 | UPDATE TITLE BLOCK AN<br>CORRECT ERROR MADE |                  | 04JUN18<br>03AUG18    | AJH/TJM<br>AJH/TJM           |   |
| _                                                                 |               |            |                                                    |                                  |                    |                  |                                             |                  |                       |                              |   |
| Ξ.                                                                |               |            |                                                    |                                  |                    |                  |                                             |                  |                       |                              | D |
|                                                                   |               |            |                                                    |                                  |                    |                  | 0                                           |                  |                       |                              |   |
| E                                                                 |               |            |                                                    |                                  |                    |                  | 6                                           |                  |                       |                              |   |
|                                                                   |               |            |                                                    |                                  |                    |                  |                                             |                  |                       |                              |   |
|                                                                   |               |            |                                                    |                                  |                    |                  |                                             |                  | $\sim$                |                              |   |
|                                                                   |               |            |                                                    |                                  |                    |                  |                                             |                  |                       |                              |   |
|                                                                   |               |            |                                                    |                                  |                    |                  |                                             |                  |                       |                              |   |
|                                                                   |               |            |                                                    |                                  |                    | 2X ∅             | Ó 4 THRU<br>∅ 7.0 X 90°                     |                  |                       |                              |   |
|                                                                   |               |            |                                                    |                                  |                    |                  | Ø 7.0 X 90 <sup>°</sup>                     |                  |                       |                              |   |
|                                                                   |               |            |                                                    |                                  | 1                  |                  |                                             |                  |                       |                              | С |
|                                                                   | $\overline{}$ |            |                                                    |                                  |                    |                  |                                             |                  |                       |                              |   |
|                                                                   |               | 20  14  () |                                                    |                                  |                    |                  |                                             | +                |                       |                              |   |
|                                                                   | $(\Psi)$      |            |                                                    |                                  | İ                  |                  |                                             |                  |                       |                              |   |
|                                                                   |               |            |                                                    |                                  | <b> </b>           |                  |                                             |                  | 2X ∅ 3 T<br>4X R4     | HRU<br>5 X 90 <sup>°</sup>   |   |
|                                                                   |               |            |                                                    |                                  | — 86 —<br>— 101 -  |                  |                                             | - <b>-</b>       |                       | Ī                            |   |
|                                                                   |               |            |                                                    |                                  | - 119 -<br>- 128 - |                  |                                             |                  |                       |                              |   |
|                                                                   |               |            |                                                    |                                  |                    |                  |                                             |                  |                       |                              |   |
|                                                                   |               |            |                                                    |                                  |                    |                  |                                             |                  |                       |                              |   |
|                                                                   |               |            |                                                    |                                  |                    |                  |                                             |                  |                       |                              | В |
|                                                                   |               |            |                                                    |                                  |                    |                  |                                             |                  |                       |                              |   |
|                                                                   |               |            |                                                    |                                  |                    |                  |                                             |                  |                       |                              |   |
|                                                                   |               |            |                                                    |                                  |                    |                  |                                             |                  |                       |                              |   |
|                                                                   |               |            |                                                    |                                  |                    |                  |                                             |                  |                       |                              |   |
|                                                                   |               |            |                                                    |                                  |                    |                  |                                             |                  |                       | -                            |   |
|                                                                   |               |            |                                                    |                                  |                    |                  |                                             |                  |                       |                              |   |
|                                                                   |               |            |                                                    |                                  |                    |                  |                                             |                  |                       |                              |   |
|                                                                   |               |            | UNLESS OTHERWIS                                    |                                  |                    | ER/ENGINEER:     | DATE:                                       | 50000            | 7 DIGI INTERN         |                              |   |
|                                                                   |               |            | ALL DIMENSIONS AND TOLE<br>MILLIMETERS AND SHALL E | ERANCES ARE IN<br>BE INTERPRETED | T.MI               |                  | 04-Jun-18<br>Date:                          |                  | 11001 BRE<br>MINNETON | N ROAD EAST<br>IKA, MN 55343 | _ |
|                                                                   |               |            | PER ASME Y14.5M                                    |                                  |                    |                  | 04-Jun-18<br>DATE:                          | TITLE            | 21 DIN RAIL           |                              | A |
|                                                                   |               |            | FRACTIONS DECIMAL<br>$\pm$ 1/64 $\pm$ X .5 $\pm$ 1 | S ANGLES                         | T.MI               | LLER             | 04-Jun-18                                   |                  | TING BRACKE           | т                            |   |
|                                                                   |               |            | . <b>迷</b> .1<br>.X <b>迷</b> .05                   |                                  |                    |                  | DATE:<br>04-Jun-18                          | SIZE CAGE CODE D | WG NO                 | REV                          |   |
|                                                                   |               |            |                                                    |                                  | PRODU              | CT MANAGER       | DATE:                                       | D O8TP3          | 60001283-01<br>SHEET  | •                            |   |
|                                                                   | 5             | 4          |                                                    | $\overline{}$                    | J.HA               | RTZLER           | 04-Jun-18<br>2                              |                  | SCALE DRAWING         | 1 OF 1                       |   |
|                                                                   |               |            |                                                    |                                  |                    |                  |                                             |                  |                       |                              |   |