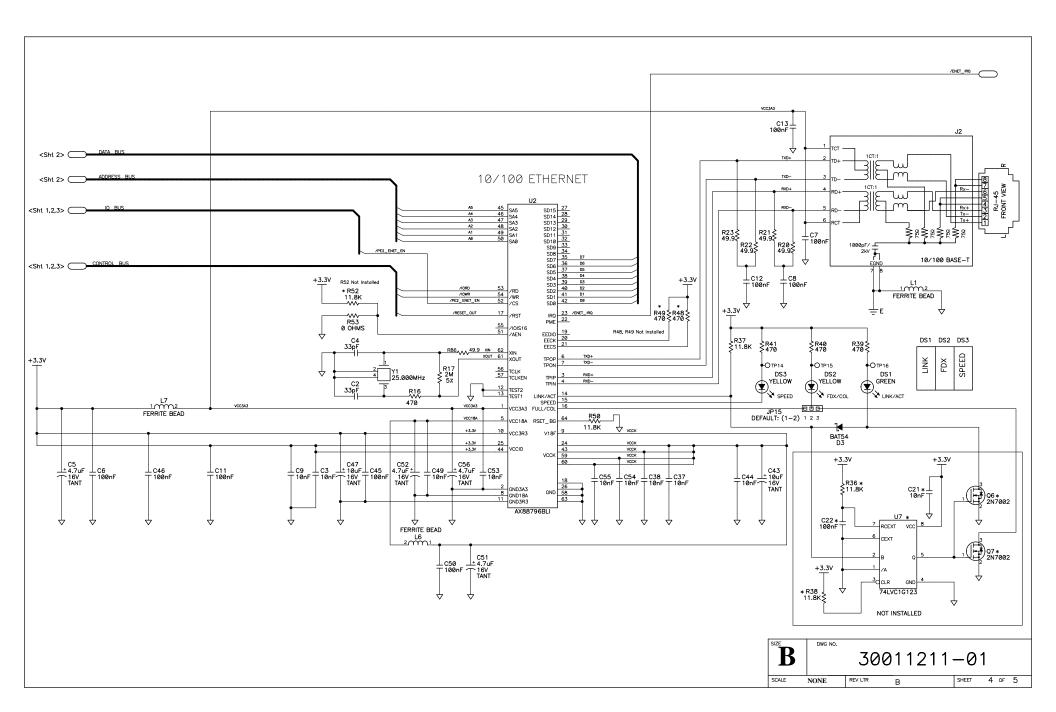

| RCM4300 STANDARD CONFIGURATION OPTIONS |           |           |  |
|----------------------------------------|-----------|-----------|--|
| OPTION                                 | RCM4310   | RCM4300   |  |
| SRAM                                   | 512KB     | 512KB     |  |
| FAST SRAM                              | 512KB     | 1MB       |  |
| SERIAL FLASH                           | 1MB       | 2MB       |  |
| ADC                                    | NONE      | 12 Bit    |  |
| ALT SIGNALS                            | PORTE[57] | PORTE[57] |  |

| OPTION: | FAST SRAM     |       |  |
|---------|---------------|-------|--|
| PART    | 512KB         | 1MB   |  |
| U9      | 512KB         | 512KB |  |
| U18     | NOT INSTALLED | 512KB |  |

| OPTION: SERIAL FLASH |     |     |
|---