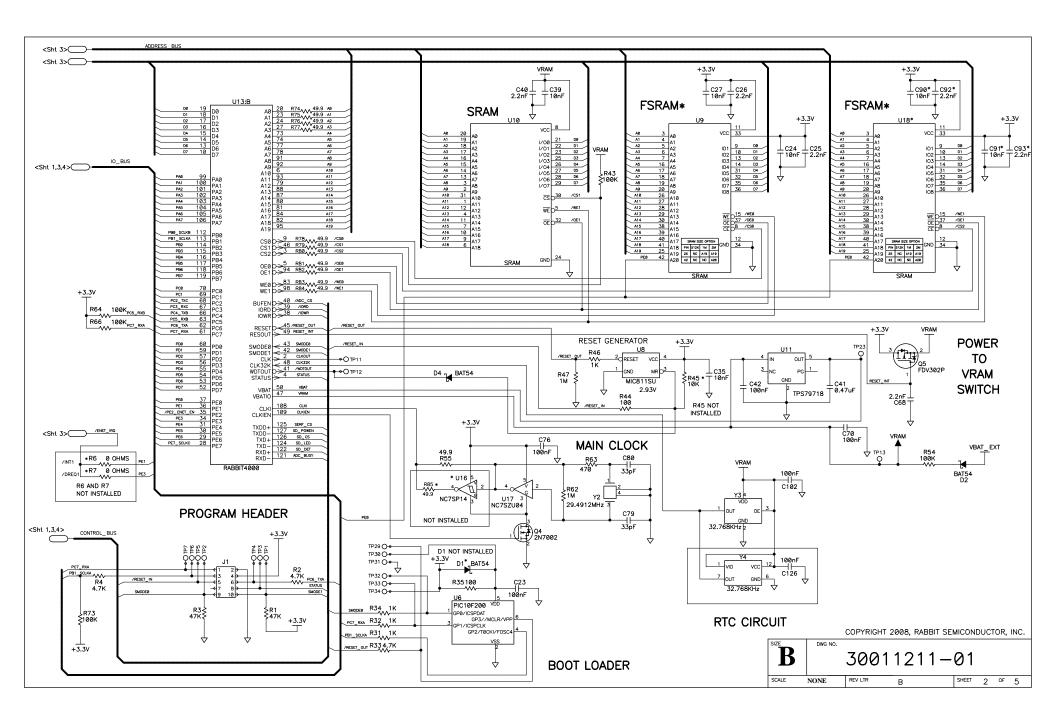

| RCM4300 STANDARD CONFIGURATION OPTIONS |           |           |  |
|----------------------------------------|-----------|-----------|--|
| OPTION                                 | RCM4310   | RCM4300   |  |
| SRAM                                   | 512KB     | 512KB     |  |
| FAST SRAM                              | 512KB     | 1MB       |  |
| SERIAL FLASH                           | 1MB       | 2MB       |  |
| ADC                                    | NONE      | 12 Bit    |  |
| ALT SIGNALS                            | PORTE[57] | PORTE[57] |  |

| OPTION: | FAST SRAM     |       |  |
|---------|---------------|-------|--|
| PART    | 512KB         | 1MB   |  |
| U9      | 512KB         | 512KB |  |
| U18     | NOT INSTALLED | 512KB |  |

| OPTION: SERIAL FLASH |     |     |
|----------------------|-----|-----|
| PART                 | 1MB | 2MB |
| U5                   | 1MB | 2МВ |

| CLOCK CONFIGURATIONS |               |
|----------------------|---------------|
| PART                 |               |
| R55                  | INSTALLED     |
| U16                  | NOT INSTALLED |
| R58                  | NOT INSTALLED |
| U15                  | INSTALLED     |

| MISC Ø OHM JUMPERS |               |
|--------------------|---------------|
| PART               |               |
| R5                 | INSTALLED     |
| R19                | INSTALLED     |
| R70                | INSTALLED     |
| R71                | INSTALLED     |
| R72                | NOT INSTALLED |