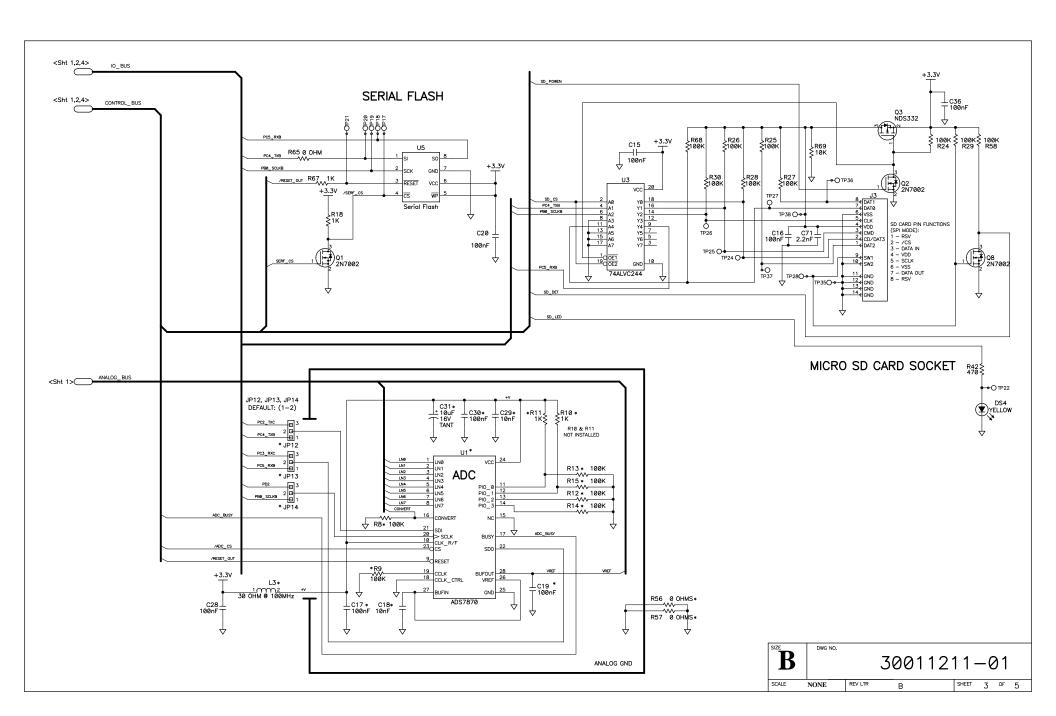

| RCM4300 STANDARD CONFIGURATION OPTIONS |           |           |  |
|----------------------------------------|-----------|-----------|--|
| OPTION                                 | RCM4310   | RCM4300   |  |
| SRAM                                   | 512KB     | 512KB     |  |
| FAST SRAM                              | 512KB     | 1MB       |  |
| SERIAL FLASH                           | 1MB       | 2MB       |  |
| ADC                                    | NONE      | 12 Bit    |  |
| ALT SIGNALS                            | PORTE[57] | PORTE[57] |  |

| OPTION: | FAST SRAM     |       |  |
|---------|---------------|-------|--|
| PART    | 512KB         | 1MB   |  |
| U9      | 512KB         | 512KB |  |
| U18     | NOT INSTALLED | 512KB |  |

| OPTION: SERIAL FLASH |     |     |
|----------------------|-----|-----|
| PART                 | 1MB | 2MB |
| U5                   | 1MB | 2МВ |

| OPTION: ADC                                 |                |                |  |
|---------------------------------------------|----------------|----------------|--|
| PART                                        | NONE           | 12 Bit         |  |
| U1                                          | NOT INSTALLED  | ADS7870        |  |
| C17, C18, C19, C28,<br>C29, C30, C31        | NOT INSTALLED  | INSTALLED      |  |
| L3                                          | NOT INSTALLED  | INSTALLED      |  |
| R8, R9, R12, R13,<br>R14, R15               | NOT INSTALLED  | INSTALLED      |  |
| R10, R11                                    | NOT INSTALLED  | NOT INSTALLED  |  |
| JP4, JP5, JP6, JP7,<br>JP8, JP9, JP10, JP11 | 0 Ohm<br>(2-3) | 0 Ohm<br>(1-2) |  |
| JP12, JP13, JP14                            | NOT INSTALLED  | 0 Ohm<br>(1-2) |  |
| R56, R57                                    | INSTALLED      | NOT INSTALLED  |  |