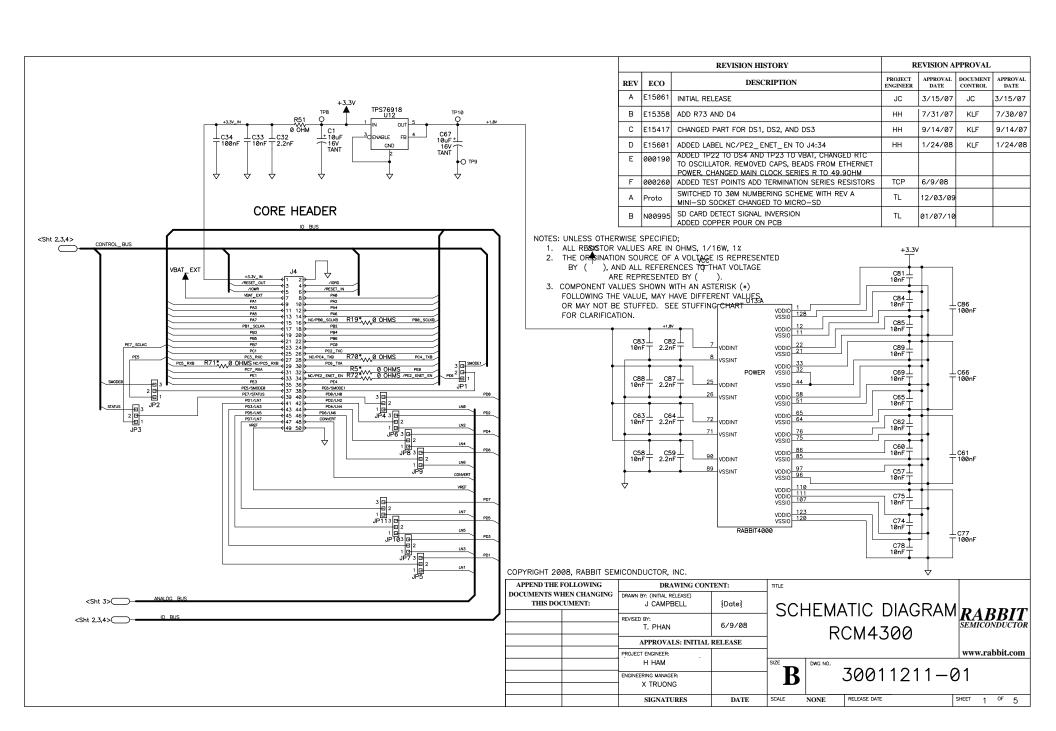

| RCM4300 STANDARD CONFIGURATION OPTIONS |           |           |  |
|----------------------------------------|-----------|-----------|--|
| OPTION                                 | RCM4310   | RCM4300   |  |
| SRAM                                   | 512KB     | 512KB     |  |
| FAST SRAM                              | 512KB     | 1MB       |  |
| SERIAL FLASH                           | 1MB       | 2MB       |  |
| ADC                                    | NONE      | 12 Bit    |  |
| ALT SIGNALS                            | PORTE[57] | PORTE[57] |  |

| OPTION: | FAST SRAM     |       |  |
|---------|---------------|-------|--|
| PART    | 512KB         | 1MB   |  |
| U9      | 512KB         | 512KB |  |
| U18     | NOT INSTALLED | 512KB |  |

| OPTION: SERIAL FLASH |     |     |
|----------------------|-----|-----|
| PART                 | 1MB | 2MB |
| U5                   | 1MB | 2МВ |

| OPTION: ADC                                 |                |                |  |
|---------------------------------------------|----------------|----------------|--|
| PART                                        | NONE           | 12 Bit         |  |
| U1                                          | NOT INSTALLED  | ADS7870        |  |
| C17, C18, C19, C28,<br>C29, C30, C31        | NOT INSTALLED  | INSTALLED      |  |
| L3                                          | NOT INSTALLED  | INSTALLED      |  |
| R8, R9, R12, R13,<br>R14, R15               | NOT INSTALLED  | INSTALLED      |  |
| R10, R11                                    | NOT INSTALLED  | NOT INSTALLED  |  |
| JP4, JP5, JP6, JP7,<br>JP8, JP9, JP10, JP11 | 0 Ohm<br>(2-3) | 0 Ohm<br>(1-2) |  |
| JP12, JP13, JP14                            | NOT INSTALLED  | 0 Ohm<br>(1-2) |  |
| R56, R57                                    | INSTALLED      | NOT INSTALLED  |  |

| OPTION: ALT SIGNALS<br>(SELECTS PIN 37–39 FUNCTION, PORTE[57] or SMODEØ, SMODE1,STATUS |             |              |
|----------------------------------------------------------------------------------------|-------------|--------------|
| PARTS                                                                                  | PORTE[57]   | PROG SIGNALS |
| JP1, JP2, JP3                                                                          | 0 Ohm (1−2) | 0 Ohm (2-3)  |

| CLOCK CONFIGURATIONS |               |
|----------------------|---------------|
| PART                 |               |
| R55                  | INSTALLED     |
| U16                  | NOT INSTALLED |
| R58                  | NOT INSTALLED |
| U15                  | INSTALLED     |

| MISC Ø OHM JUMPERS |               |
|--------------------|---------------|
| PART               |               |
| R5                 | INSTALLED     |
| R19                | INSTALLED     |
| R70                | INSTALLED     |
| R71                | INSTALLED     |
| R72                | NOT INSTALLED |