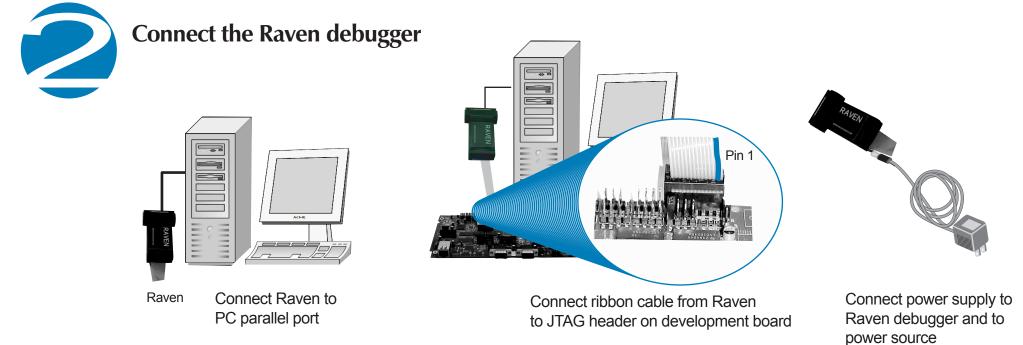

## Hardware Installation Guide NS7520

Complete the Hardware Installation Guide first, then go to the Getting Started Guide for software installation Unpack the contents of the NS7520 and verify all the components JTAG connector Software CD Documentation Serial Serial Power Ethernet Power port port supply for connector supply В А debugger ower supply Raven Crossover RJ-45 serial cable cable for board debugger