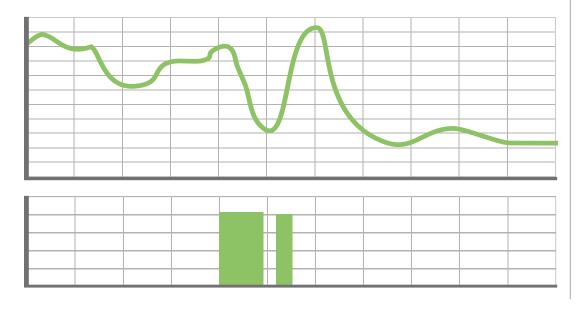

### **Advanced Management Tools**

Digi Industrial Controllers host a robust suite of tools to help you visualize your operation include extensive data logging, web-based indicators, gauges, graphs, and charts.

## **Configurable Insights**