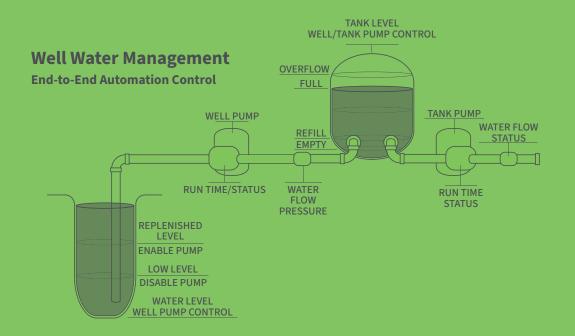

## **Storage Tank and Well Levels**

The system efficiently manages a wide range of storage tanks with a single sensor, without the need for floats. Monitor and control overflow, full, refill and empty levels based on defined thresholds. On the well, the system carefully monitors levels, protecting the well pump from running dry and automatically handling well recovery.

## Metering

The system supports all standard water meters and flow meters for tracking and reporting on usage. Usage data can be tracked by hour, day, month or any interval that is required.

# Key Features Define the critical points of the system Monitor and measure every critical point in the system; tanks, pumps, sensors and variable frequency drives Autonomous control based on the critical levels and current status of system Get text message and e-mail alarms and alerts on critical events Automatic reporting to e-mail and Digi Axess for detailed analysis of your installation