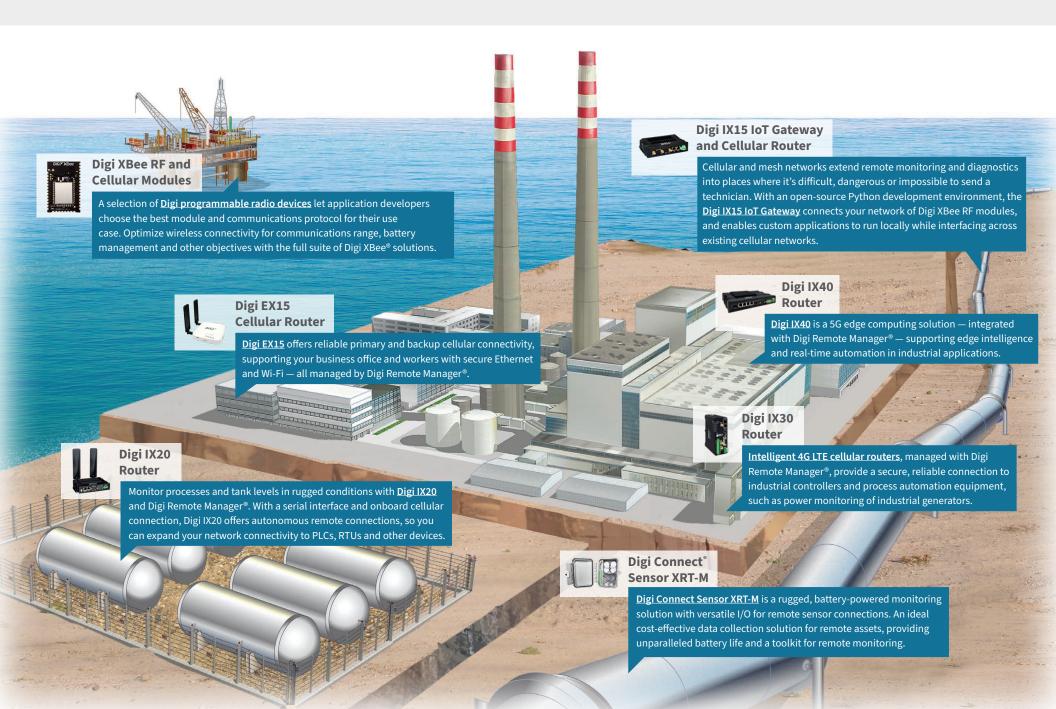

## The Digi Industrial Landscape

Reliable connectivity and remote monitoring for mission-critical applications in rugged environments

Creating a connected industrial ecosystem requires the installation of a communication infrastructure to accommodate the delivery of data to and from all your facilities and remote assets. Digi IoT and networking solutions help you expand remote monitoring into areas that are difficult to access, where power is not available, and even to locations that are outside of your normal network range.

### **Deploy, Manage and Scale with Digi**

Networks of connected devices are complex ecosystems, with many processes at work. Digi helps you manage that complexity with highly reliable, highly secure, connected solutions and supporting services:

- Rugged, reliable and secure cellular devices built for long product lifecycles and relentless reliability with <u>Digi SureLink®</u> and dual SIMs for cellular failover
- Upgradable cellular router design, with the <u>Digi CORE® module</u>, designed to scale up your devices to meet new requirements without replacing hardware
- Rapid, seamless deployment and device management with
   <u>Digi Remote Manager</u> enabling zero-touch configuration,
   mass firmware updates, security monitoring and out-of-band management
- A <u>Professional Services</u> team that can support any aspect of your planning and deployment