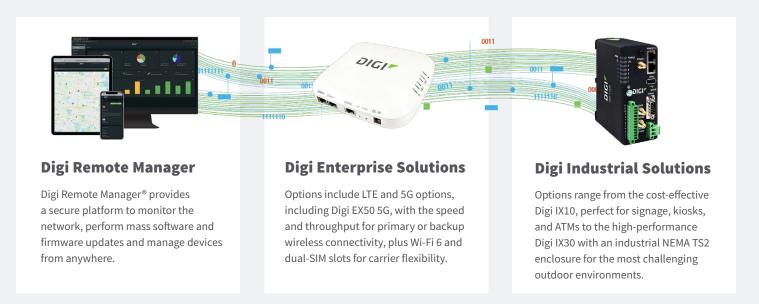

#### **Digi Remote Manager**

Digi Remote Manager (Digi RM) provides a centralized, cloud-based IoT monitoring and management platform accessible from your desktop, tablet or mobile device. As the command center of your intelligent network, it enables you to keep tabs on your deployed devices and ensure that all displays are connected and properly configured. Digi RM provides real-time alerts, detailed reporting, and automatic remediation if a device configuration falls out of compliance.

## Digi Cellular Solutions: Proven Reliability

Digi cellular solutions include a range of cellular routers and extenders to support both indoor and outdoor applications — including digital signage, self-service kiosks and branch offices — with maximum efficiency and reliability. Digi's cellular solutions enjoy an industry reputation for reliability

and longevity, backed by global support and an ongoing commitment to research and development. These are the reasons that some of the largest companies in the world rely on Digi cellular solutions to manage their signage and kiosk networks.