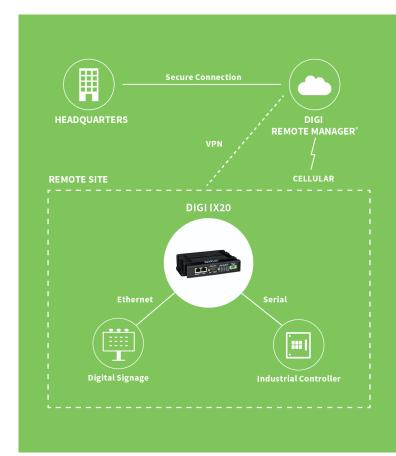

#### **Digi Remote Manager**

Digi Remote Manager (Digi RM) provides a centralized, cloud-based IoT monitoring and management platform accessible from your desktop, tablet or mobile device. As the command center of your intelligent network, it enables you to keep tabs on your deployed devices and ensure that all displays are connected and properly configured. Digi RM provides real-time alerts, detailed reporting, and automatic remediation if a device configuration falls out of compliance.

## Digi Cellular Solutions: Proven Reliability

Digi cellular solutions include a range of cellular routers and extenders to support both indoor and outdoor applications — including digital signage, self-service kiosks and branch offices — with maximum efficiency and reliability. Digi's cellular solutions enjoy an industry reputation for reliability

and longevity, backed by global support and an ongoing commitment to research and development. These are the reasons that some of the largest companies in the world rely on Digi cellular solutions to manage their signage and kiosk networks.