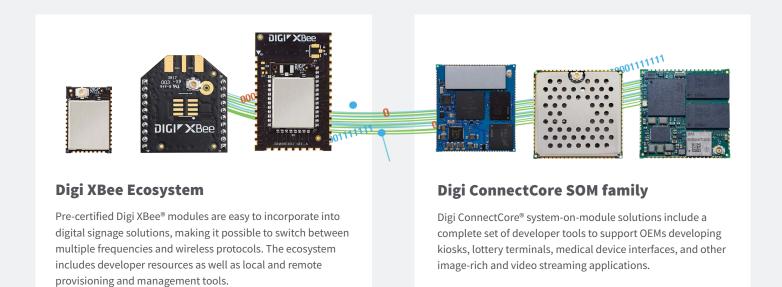

# **LEIGHTRONIX Relies on Digi for Cost-Effective Connectivity**

LEIGHTRONIX, a provider of digital signage and video solutions, needed to offer their customers a way to efficiently update and manage their digital signage remotely, from a centralized location. They found the answer with embedded Digi XBee® cellular modules for reliable connectivity and Digi Remote Manager® for configuration and control. LEIGHTRONIX can now offer their customers a drop-in, end-to-end solution that provides fast, cost-effective cellular updates with complete sign manageability.