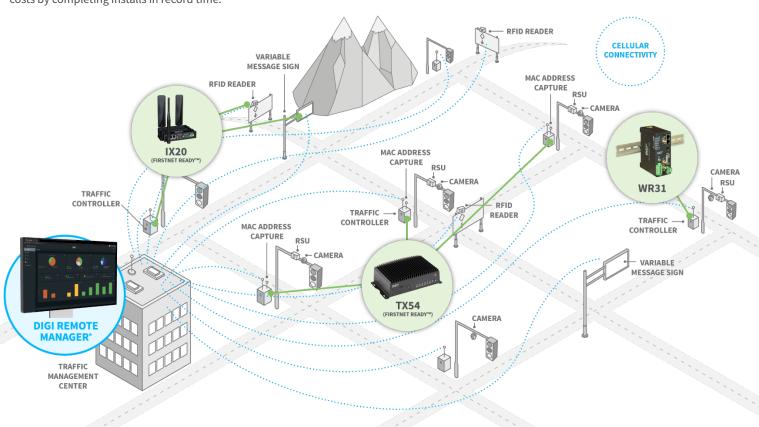

## Intelligent traffic management

Digi offers secure, scalable, high-performance traffic management communication solutions to improve congestion and provide centralized management and control. Reliable, configurable, high-speed cellular communications are paired with Digi Remote Manager® to prepare Smart Cities for evolving technologies, including Connected Vehicle and the deployment of 5G.

### Digi IX20

Single traffic applications

- LTE Cat 4
- Dual SIM, single Ethernet, single serial
- Ideal for:
  - Industrial environments
  - Single access points
  - Isolated traffic controllers
  - Single traffic cameras
  - Low-power connections
  - Variable message signs
  - Cellular backup (failover)

### Digi WR31

Multiple traffic applications

- LTE Cat 6
- Dual SIM, dual Ethernet, single serial
- Ideal for:
  - High-temp applications
  - Traffic cameras
  - Roadside units (RSUs)
  - Traffic controllers
  - Digital/analog applications
  - RFID readers
  - Cellular backup (failover)

### Digi TX54

Complete solution

- LTE Cat 12 (one or two modules)
- Wi-Fi, Bluetooth, serial, 4 Ethernet
- Ideal for:
  - All traffic applications
  - First responder communications
  - Vehicle and body cameras
  - Connected vehicle
  - GPS location services
  - Automated license plate reader
  - Cellular backup (failover)

## **Digi Remote Manager**

Presenting the technology platform that brings networks to the next level, allowing them—and the people who manage them to work smarter. With Digi Remote Manager, you can transform a multitude of IoT devices into a dynamic, intelligent network. Now you can easily deploy, monitor and diagnose thousands of mission-critical devices from a single point of command.