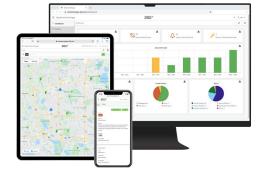

## **Digi Remote Manager**

Presenting the technology platform that brings networks to the next level, allowing them—and the people who manage them to work smarter. With Digi Remote Manager, you can transform a multitude of IoT devices into a dynamic, intelligent network. Now you can easily deploy, monitor and diagnose thousands of mission-critical devices from a single point of command.

### 20 minutes to online

Configure and deploy faster and more effectively with the configuration tools in Digi Remote Manager. Cut deployment costs by completing installs in record time.

## **Security from ransomware**

Install, monitor and manage your deployed solution with confidence. Digi TrustFence®, the robust security framework integrated into Digi cellular routers, provides multi-layer protection from cyberthreats.