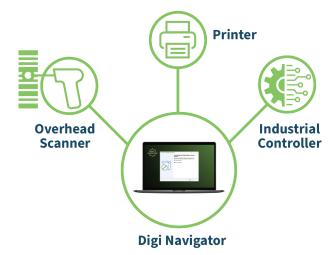

### What Is Digi Navigator?

Digi Navigator<sup>™</sup> is a software tool designed to streamline infrastructure management by simplifying the configuration, monitoring, and control of both new and legacy network devices. With an intuitive interface and robust features, it enhances operational efficiency by integrating modern and legacy systems seamlessly.

#### **Key Features**

**User-friendly interface:** Navigate and manage devices effortlessly.

**Seamless device integration:** Easily connect and manage both legacy and modern devices.

**Quick IP configuration:** Simplified setup for Digi Connect® EZ as well as older devices.

**Efficient deployment:** Copy and deploy Digi RealPort® configurations with ease.

**Legacy-to-new conversion:** Apply existing RealPort configurations to new hardware seamlessly.

**Faster:** Navigator is now smaller, easier to install and quicker to download. Additionally, it uses fewer system resources and allows users to see and manage more devices on one screen.