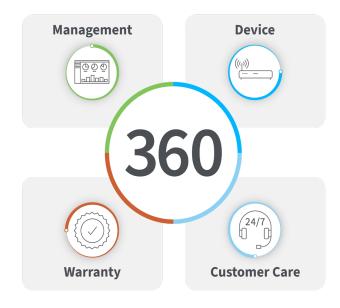

## Digi 360 solution components:

- Management
- Device
- Customer Care
- Warranty

### **Elements**

The logo is comprised of the numbers 360 in bold typeface. The four colors represent the solution elements — Management, Device, Customer Care and Warranty. The placement and size of the bold typeface and the colored circle should stay locked together as illustrated.

### Management

Digi Remote Manager®, our network orchestration platform, provides complete visibility and control, with configuration, remote monitoring, automation, security and OTA software update capabilities.

#### Device

High-performanace, purpose-built Digi devices, with integrated software, designed to meet the requirements of a wide range of enterprise, industrial, medical and transportation use cases.

#### Warranty

Device warranty covering the full length of the Digi 360 subscription, to help customers maximize their technology investment while limiting risk.

#### **Customer Care**

The support plan provides 24 x 7 x 365 tier 1 support with 4-hour SLA for device and network troubleshooting to ensure customers can resolve issues quickly.

#### Management

Digi Remote Manager", our network orchestration platform, provides complete visibility and control, with configuration, remote monitoring, automation, security and OTA software update capabilities.

#### Device

High-performance, purpose-built Digi devices, with integrated software, designed to meet the requirements of a wide range of enterprise, industrial, medical and transportation use cases.