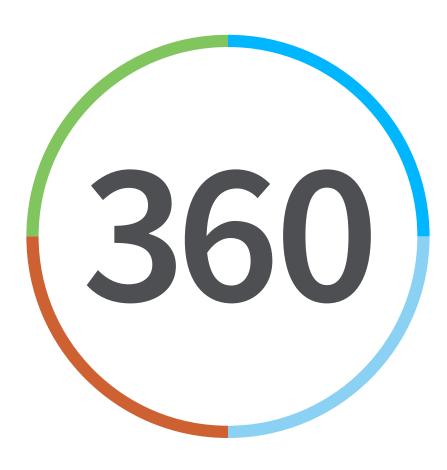

### **Elements**

The logo is comprised of the numbers 360 in bold typeface. The four colors represent the solution elements — Management, Device, Customer Care and Warranty. The placement and size of the bold typeface and the colored circle should stay locked together as illustrated.