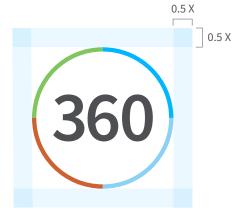

### Lockup

Preferred size: 1.5" (as shown above)

## **Clear Space**

Minimum clear space