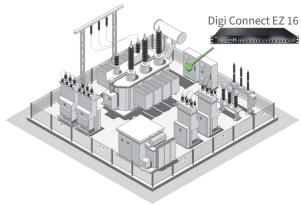

## 2 Uninterrupted Connectivity for Critical Assets

In situations where network outages occur, maintaining access to critical assets is crucial. Digi Connect EZ ensures accessibility by offering redundant Ethernet, as well as redundant SFP+ connections with Digi Connect EZ 8, 16, and 32 models. Additionally, Digi Connect EZ seamlessly transitions to cellular capability during failovers, guaranteeing uninterrupted access to vital assets. Worried about power issues? Digi Connect EZ 16/32 models address this concern with dual power options, enhancing the reliability of your operations.

Customize Your Connectivity: Select Your Port Size with Digi Connect EZ!

Digi Connect EZ 2

Digi Connect EZ 4

Digi Connect EZ 8

Digi Connect EZ 16

Digi Connect EZ 32

**Explore Digi Connect EZ Product Family** 