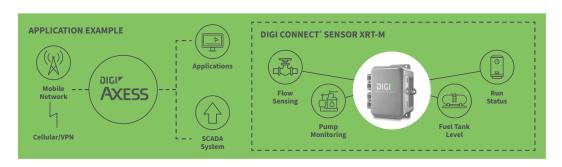

## **Solution**

The original solution implemented digital inputs on <u>Digi Connect® Sensor XRT-M</u> to monitor the generator's run status while employing <u>Digi Axess</u> for streamlined reporting. Expanding on this deployment, the client later implemented analog sensors from the generator fuel tanks to Digi Connect Sensor XRT-M. This expanded capability allowed the customer to optimize their operations further through more precise planning of fuel refills and overall improved operational efficiency.